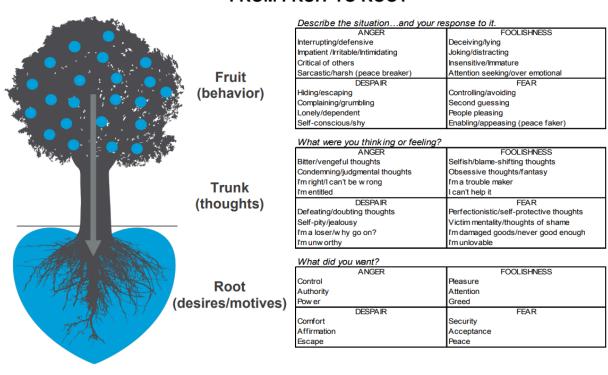

#### FRUIT-TO-ROOT WORKSHEET

To find your Primary Heart Attitude (PHA), <u>circle</u> the words under FRUIT, TRUNK, and ROOT that most accurately describe how you **most often** behave, think, or what you desire.

## FROM FRUIT TO ROOT

If I had to choose, I would say that the three most common desires of my heart (my motives) would be:

|  | I |  |  |
|--|---|--|--|
|  |   |  |  |

2. \_\_\_\_\_

3. \_\_\_\_\_

I think my Primary Heart Attitude (PHA) is: